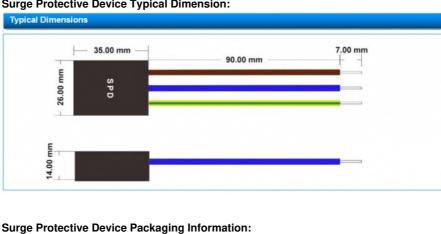

## Surge Protective Device Typical Dimension:

Part Number Quantity

# **Product Specification**

- Component Name:
- Component Size:
- Rated Operating Voltage:
- Maximum Continuous • Voltage:
- Response Time:
- Cross-section Area:
- Vn:
- L-N/PE:
- Highlight:

Surge Protective Devices (SPD) 35×26×14mm