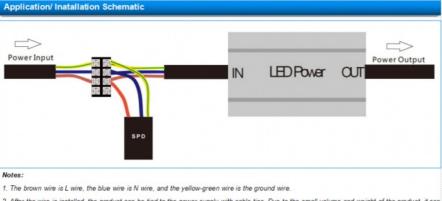

#### Surge Protective Device Application/ Inatallation Schematic:

2. After the wire is installed, the product can be tied to the power supply with cable ties. Due to the small volume and weight of the product, it can

also be placed freely as shown in Figure 2 of the installation example

#### Notes:

1. The Surge Protective Device's brown wire is L wire, the blue wire is N wire, and the yellow-green wire is the ground wire. 2. After the Surge Protective Device's wire is installed, the product can be tied to the power supply with cable ties. Due to the small volume and weight of the product, it can also be placed freely as shown in Figure 2 of the installation example.