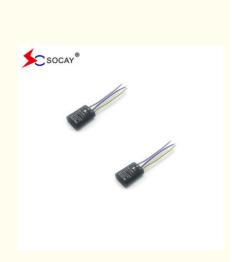

# **Product Specification**

- Component Name:
- Component Size:
- Rated Operating Voltage:
- Maximum Continuous • Voltage:
- Response Time:
- Cross-section Area:
- Vn:
- L-N/PE:
- Highlight:

Surge Protective Devices (SPD) 35×26×14mm

### Surge Protective Device Features:

The Surge Protective Device has full mold protection function.

The size of the Surge Protective Device is small, 35×26×14mm (excluding the connecting wire).

It is a Class III power Surge Protective Device.

#### Notes:

1. The Surge Protective Device's brown wire is L wire, the blue wire is N wire, and the yellow-green wire is the ground wire. 2. After the Surge Protective Device's wire is installed, the product can be tied to the power supply with cable ties. Due to the small volume and weight of the product, it can also be placed freely as shown in Figure 2 of the installation example.