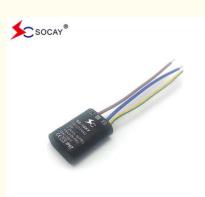

# **Product Specification**

- Component Name:
- Component Size:
- Rated Operating Voltage:
- Maximum Continuous • Voltage:
- Response Time:
- Cross-section Area:
- Vn:
- L-N/PE:
- Highlight:

Surge Protective Devices (SPD) 35×26×14mm

### Surge Protective Device Features:

The Surge Protective Device has full mold protection function.

The size of the Surge Protective Device is small, 35×26×14mm (excluding the connecting wire).

It is a Class III power Surge Protective Device.

#### Notes:

1. The Surge Protective Device's brown wire is L wire, the blue wire is N wire, and the yellow-green wire is the ground wire. 2. After the Surge Protective Device's wire is installed, the product can be tied to the power supply with cable ties. Due to the small volume and weight of the product, it can also be placed freely as shown in Figure 2 of the installation example.